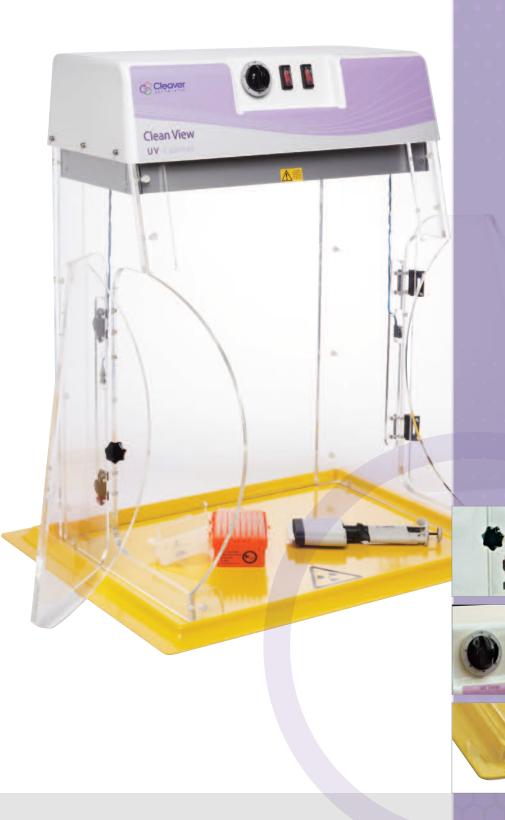

## CIEDNIEW

UV Sterilisation
Cabinets provide
a convenient
area for setting
up PCR reactions
in a nucleic acid
free environment

www.jojo-ls.de

- JoJo Life Science
- **UV Sterilisation**

Shown with Tray

- Inactivates nucleic acids in 5 to 30 minutes
- Doors fitted with safety switches
- Complete with four powerful, timer controlled UV bulbs
- Efficient decontamination of the complete work surface
- Suitable for work with 32P

These UV Sterilisation Cabinets provide a convenient area for setting up PCR reactions in a nucleic acid free environment thus limiting contamination.

Acting effectively as a low-cost alternative to a clean room, the powerful UV lights on each cabinet denature nucleic acids in 5 to 30 minutes making them unsuitable for amplification. The cabinets incorporate safety features to prevent user-exposure to UV light. The UV lights are timer controlled and there are safety switches on the cabinet doors which power off the UV lights when opened. The units' white light provides excellent visibility when working within the cabinet. Constructed from 10mm acrylic, the cabinets also act as efficient shields from beta radiation emissions and can therefore be safely used with isotopes such as 32P.