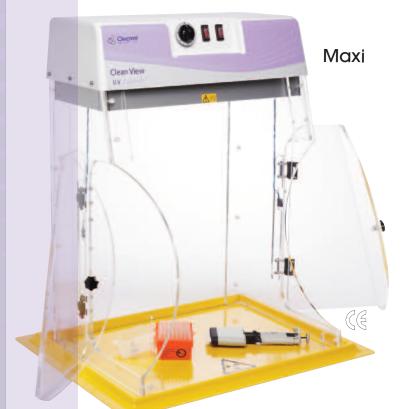

Three models are available:- Maxi as shown above, a Mini cabinet on left for limited budget and bench space and a new Midi cabinet to save bench space without compromising on height. Safety SpillTrays and Liners of size 68 x 54cm, provide convenient containment of spillage (not included with cabinet)

| TECHNICAL SPECIFICATIONS             |            |            |            |  |  |
|--------------------------------------|------------|------------|------------|--|--|
|                                      | Maxi       | MIDI       | MINI       |  |  |
| UV LIGHTS                            | 4x 15 Watt | 4x 15 WATT | 4x 15 Watt |  |  |
| WHITE LIGHT                          | 15 WATT    | 15 WATT    | 15 Watt    |  |  |
| DIMENSIONS, CM<br>(HxWxD)            | 77x58x42   | 62x580x42  | 45x58x35   |  |  |
| INTERNAL WORKING<br>AREA, CM (HXWXD) | 60x53x41   | 425x53x39  | 27x53x32   |  |  |
| WEIGHT, KG                           | 19         | 14.6       | 12         |  |  |