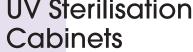

Three models are available:- Maxi as shown above, a Mini cabinet on left for limited budget and bench space and a new Midi cabinet to save bench space without compromising on height. Safety SpillTrays and Liners of size 68 x 54cm, provide convenient containment of spillage (not included with cabinet)

| TECHNICAL SPECIFICATIONS             |            |            |            |  |  |
|--------------------------------------|------------|------------|------------|--|--|
|                                      | Maxi       | MIDI       | MINI       |  |  |
| UV LIGHTS                            | 4x 15 Watt | 4x 15 WATT | 4x 15 Watt |  |  |
| WHITE LIGHT                          | 15 WATT    | 15 WATT    | 15 Watt    |  |  |
| DIMENSIONS, CM<br>(HxWxD)            | 77x58x42   | 62x580x42  | 45x58x35   |  |  |
| INTERNAL WORKING<br>AREA, CM (HXWXD) | 60x53x41   | 425x53x39  | 27x53x32   |  |  |
| WEIGHT, KG                           | 19         | 14.6       | 12         |  |  |