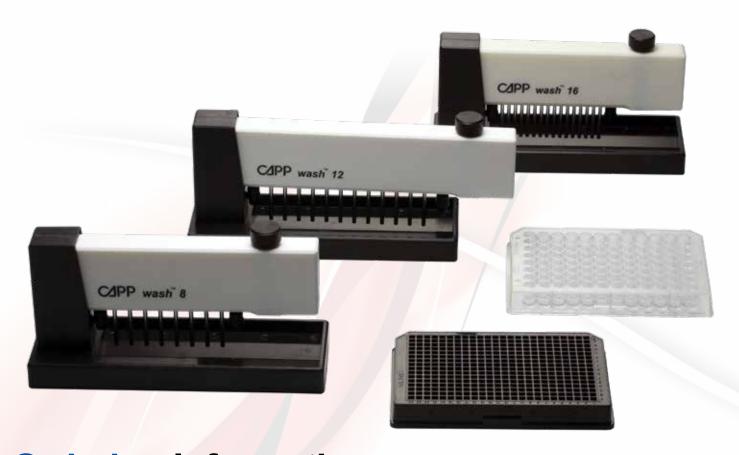

## Compact, Inexpensive and Made For Small Scale Work!

Whether you work in a research or in a clinical laboratory, the compact **CAPP Wash** Microplate Washer is the ideal washing tool for small scale immuno assays. Fitting into even the tightest budget, **CAPP Wash** is a perfect alternative to dependence on department washers for washing microplates and strips.

## **Features:**

- No programming required
- No electrical wiring connection
- Just a washer that performs uniformly and efficiently every time!
- Produced from high-grade stainless steel and polypropylene,
   the washer is fully autoclavable as well as highly resistant to aggressive chemicals.
- Unique Two-in-One Design: Each tube consists of an inner tube that releases the distilled water
  washing solution into the wells for rinsing while the outer tube vacuums away the liquid upon completion
  of the washing procedure.
- Washing is Simple: Simply lower the tubes into the well, then push the knob to fill and release the knob to empty. Now repeat for the desired amount of washings and move on to the next row. It's that simple!
- Matches all well types: The washer can be set to the desired depth very easily by simply adjusting the two finger screws found on either side of the tubes.
- The **CAPP** Wash is available in 8-channel, 12-channel and 16-channel versions, as well as a 6-channel **Tube** Wash manual washer for 12x75mm test tubes.
- The vacuum pump is available for 115V and 230V connections.
- All components included in the kits can also be purchased individually.