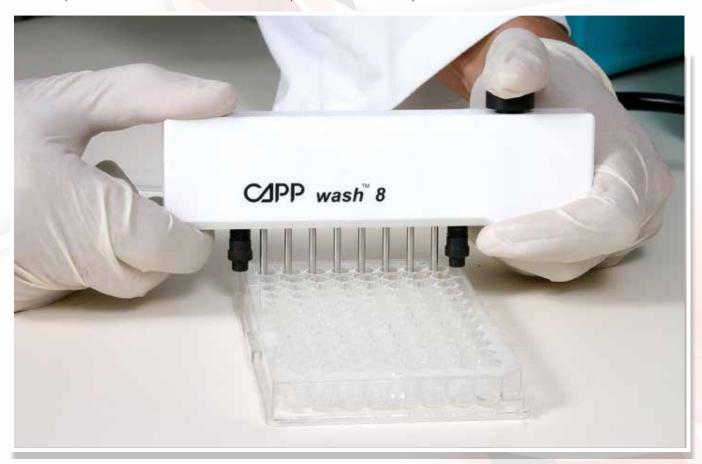

## **Features:**

- No programming required
- No electrical wiring connection
- Just a washer that performs uniformly and efficiently every time!
- Produced from high-grade stainless steel and polypropylene,
   the washer is fully autoclavable as well as highly resistant to aggressive chemicals.
- Unique Two-in-One Design: Each tube consists of an inner tube that releases the distilled water
  washing solution into the wells for rinsing while the outer tube vacuums away the liquid upon completion
  of the washing procedure.
- Washing is Simple: Simply lower the tubes into the well, then push the knob to fill and release the knob to empty. Now repeat for the desired amount of washings and move on to the next row. It's that simple!
- Matches all well types: The washer can be set to the desired depth very easily by simply adjusting the two finger screws found on either side of the tubes.
- The **CAPP** Wash is available in 8-channel, 12-channel and 16-channel versions, as well as a 6-channel **Tube** Wash manual washer for 12x75mm test tubes.
- The vacuum pump is available for 115V and 230V connections.
- All components included in the kits can also be purchased individually.