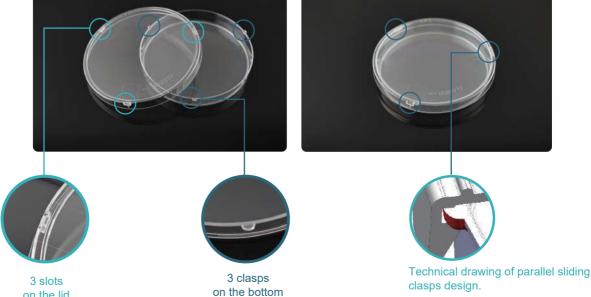

## **Petri Dish with Lock**

Parallel sliding clasps design, made of high medical grade polystyrene material, E-beam sterilization, can be used for fungus, bacteria and other microorganism cultivation.

Each dish has three sets of parallel sliding clasp, compare with standard dish, you don't need to worry about the lid or bottom falling off if you don't hold it properly. Cover the lid, rotate the lid clockwise in parallel, until the clasps slide into the slots to lock. Rotate the lid counterclockwise in parallel until the clasps slip out of the slots to unlock, then the lid can be taken away.

on the lid