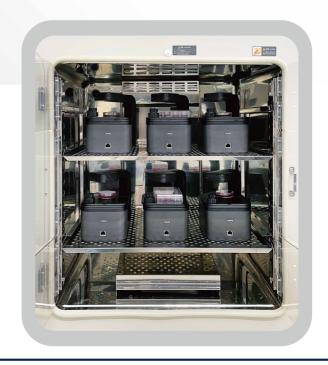

### Compact system

Celloger Nano is a compact system that can easily fit into a standard CO<sub>2</sub> incubator and function well inside with the optimized optics [ Green (EX 480/30X, EM 535/40m), Red (EX 510/84X, EM 570lp) Fluorescence and Bright field] and imaging technology.