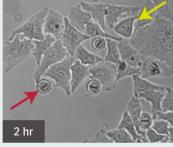

[ Green (EX 480/30X, EM 535/40m), Red (EX 510/84X, EM 570lp) Fluorescence and Bright field] and imaging technology.

### Easy-to-use

With Celloger Nano, there is no need for complicated installation process.

Simply connect the system to PC, place the sample on the stage, and start imaging!

(The precise stage controller makes sample positioning even simpler)

#### User-friendly UI/UX

Using the software provided with the system, researchers can choose from a variety of setup tools and conduct various experiments.

- >> Real time cell monitoring
- >> Time-lapse imaging with movie maker
- Cost-effective
- >> Compatible with different vessel types
- >> Various cell-based applications



## **Applications**

# JoJo Life Science







Bright field Fluorescence Merged

### Cell monitoring









Cell proliferation









\* Confluency

### **Ordering Information**

Celloger Nano Live cell imaging system

| Cat. No.    | Description                           |
|-------------|---------------------------------------|
| CRCLG-NB04  | Bright field 4X                       |
| CRCLG-NB10  | Bright field 10X                      |
| CRCLG-NBG04 | Bright field + Green Fluorescence 4X  |
| CRCLG-NBG10 | Bright field + Green Fluorescence 10X |
| CRCLG-NBR04 | Bright field + Red Fluorescence 4X    |
| CRCLG-NBR10 | Bright field + Red Fluorescence 10X   |

Celloger Nano

JoJo Life Science UG (haftungsbeschränkt) - Biberstraße 32 - 89537 Giengen Tel. 07322-9111329 - Mail: info@jojo-ls.de - Web: www.jojo-ls.de