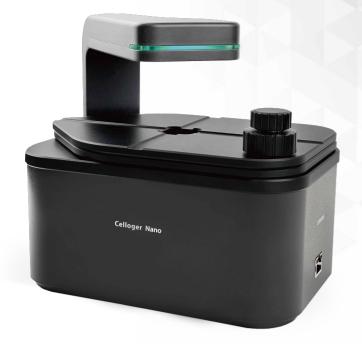

# Celloger Nano

"Looking for a super compact imaging system that works perfectly inside your CO<sub>2</sub> incubator?"

Celloger Nano is a perfect choice. It is an automated live cell imaging system based on fluorescence and bright-field microscopy that fits easily into a standard CO<sub>2</sub> system and functions stably inside.

### Compact system

Celloger Nano is a compact system that can easily fit into a standard CO<sub>2</sub> incubator and function well inside with the optimized optics [ Green (EX 480/30X, EM 535/40m), Red (EX 510/84X, EM 570lp) Fluorescence and Bright field] and imaging technology.

Celloger Nano

JoJo Life Science UG (haftungsbeschränkt) - Biberstraße 32 - 89537 Giengen Tel. 07322-9111329 - Mail: info@jojo-ls.de - Web: www.jojo-ls.de