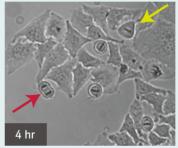

Green (EX 480/30X, EM 535/40m), Red (EX 510/84X, EM 570lp) Fluorescence and Bright field] and imaging technology.

### Easy-to-use

With Celloger Nano, there is no need for complicated installation process.

Simply connect the system to PC, place the sample on the stage, and start imaging!

(The precise stage controller makes sample positioning even simpler)

#### User-friendly UI/UX

Using the software provided with the system, researchers can choose from a variety of setup tools and conduct various experiments.

- >> Real time cell monitoring
- >> Time-lapse imaging with movie maker
- Cost-effective
- >> Compatible with different vessel types
- >> Various cell-based applications



## **Applications**

# JoJo Life Science







Bright field Fluorescence Merged

### Cell monitoring









Cell proliferation









\* Confluency

### **Ordering Information**

Celloger Nano Live cell imaging system

| Cat. No.    | Description                           |
|-------------|---------------------------------------|
| CRCLG-NB04  | Bright field 4X                       |
| CRCLG-NB10  | Bright field 10X                      |
| CRCLG-NBG04 | Bright field + Green Fluorescence 4X  |
| CRCLG-NBG10 | Bright field + Green Fluorescence 10X |
| CRCLG-NBR04 | Bright field + Red Fluorescence 4X    |
| CRCLG-NBR10 | Bright field + Red Fluorescence 10X   |

Celloger Nano

JoJo Life Science UG (haftungsbeschränkt) - Biberstraße 32 - 89537 Giengen Tel. 07322-9111329 - Mail: info@jojo-ls.de - Web: www.jojo-ls.de