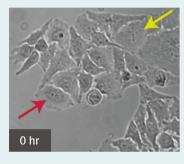

s [ Green (EX 480/30X, EM 535/40m), Red (EX 510/84X, EM 570lp) Fluorescence and Bright field] and imaging technology.

### Easy-to-use

With Celloger Nano, there is no need for complicated installation process.

Simply connect the system to PC, place the sample on the stage, and start imaging!

(The precise stage controller makes sample positioning even simpler)

#### User-friendly UI/UX

Using the software provided with the system, researchers can choose from a variety of setup tools and conduct various experiments.

- >> Real time cell monitoring
- >> Time-lapse imaging with movie maker
- Cost-effective
- >> Compatible with different vessel types
- >> Various cell-based applications



## **Applications**

# JoJo Life Science







Bright field Fluorescence Merged

### Cell monitoring









Cell proliferation









\* Confluency

### **Ordering Information**

Celloger Nano Live cell imaging system

| Cat. No.    | Description                           |
|-------------|---------------------------------------|
| CRCLG-NB04  | Bright field 4X                       |
| CRCLG-NB10  | Bright field 10X                      |
| CRCLG-NBG04 | Bright field + Green Fluorescence 4X  |
| CRCLG-NBG10 | Bright field + Green Fluorescence 10X |
| CRCLG-NBR04 | Bright field + Red Fluorescence 4X    |
| CRCLG-NBR10 | Bright field + Red Fluorescence 10X   |

Celloger Nano

JoJo Life Science UG (haftungsbeschränkt) - Biberstraße 32 - 89537 Giengen Tel. 07322-9111329 - Mail: info@jojo-ls.de - Web: www.jojo-ls.de