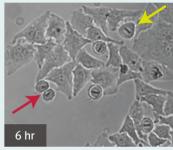

een (EX 480/30X, EM 535/40m), Red (EX 510/84X, EM 570lp) Fluorescence and Bright field] and imaging technology.

### Easy-to-use

With Celloger Nano, there is no need for complicated installation process.

Simply connect the system to PC, place the sample on the stage, and start imaging!

(The precise stage controller makes sample positioning even simpler)

#### User-friendly UI/UX

Using the software provided with the system, researchers can choose from a variety of setup tools and conduct various experiments.

- >> Real time cell monitoring
- >> Time-lapse imaging with movie maker
- Cost-effective
- >> Compatible with different vessel types
- >> Various cell-based applications



## **Applications**

# JoJo Life Science







Bright field Fluorescence Merged

### Cell monitoring









Cell proliferation









\* Confluency

### **Ordering Information**

Celloger Nano Live cell imaging system

| Cat. No.    | Description                           |
|-------------|---------------------------------------|
| CRCLG-NB04  | Bright field 4X                       |
| CRCLG-NB10  | Bright field 10X                      |
| CRCLG-NBG04 | Bright field + Green Fluorescence 4X  |
| CRCLG-NBG10 | Bright field + Green Fluorescence 10X |
| CRCLG-NBR04 | Bright field + Red Fluorescence 4X    |
| CRCLG-NBR10 | Bright field + Red Fluorescence 10X   |

Celloger Nano

JoJo Life Science UG (haftungsbeschränkt) - Biberstraße 32 - 89537 Giengen Tel. 07322-9111329 - Mail: info@jojo-ls.de - Web: www.jojo-ls.de